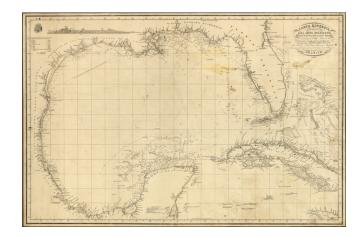

## **Description:**

Rare chart of Texas, the Gulf Coast, Florida, and the western Caribbean, including the Cayman Islands, Jamaica and Cuba.

This rare chart is based upon earlier Spanish sources and names the Provincia de los Tejas. Remarkable detail along the Texas, Louisiana, Alabama and Florida coastines.

Spanish Sea Charts of this region are quite scarce on the market, especially those identifying Texas during the Republic Period.