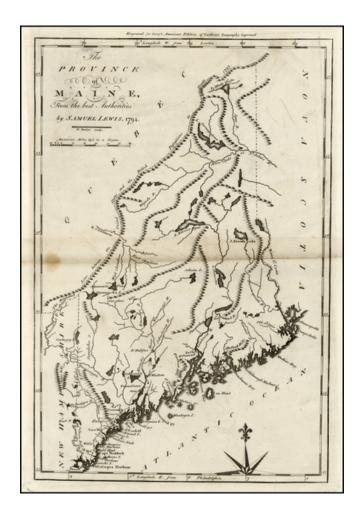

## The Province of Maine From the Best Authorities . . . 1794

Stock#: 20881 Map Maker: Carey

**Date:** 1795

Place: Philadelphia Color: Uncolored

**Condition:** VG

**Size:**  $15 \times 10$  inches

**Price:** SOLD

## **Description:**

One of the earliest obtainable maps of the Province of Maine, as issued in the *American Edition of Guthrie's Geography*.

Includes towns, a road from Piscataqua Harbor top Pownalboro, rivers, mountaink,s etc. The Line between the US and British Possessions by Treaty of 1783 is shown.