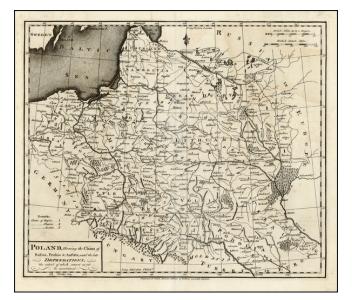

## Poland, Shewing the Claims of Russia, Prussia & Austria, until the late Depredations, the exent of which cannot as yet be ascertained.

- Stock#:
   20879

   Map Maker:
   Carey
- Date:1795Place:PhiladelphiaColor:UncoloredCondition:VGSize:15 x 12.5 inches

## **Description**:

The first map of Poland published in the Unite States.

Perhaps the most interesting feature of this map is the title of the map, illustrating the dismemberment of Poland.