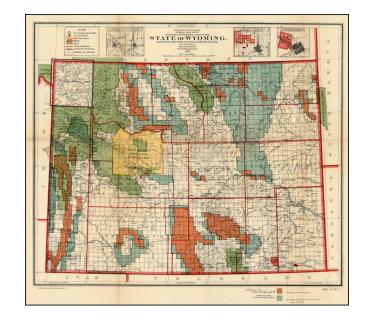

## State of Wyoming Compiled from the official Records of the General Land Office . . . 1905

**Stock#:** 20877

Map Maker: General Land Office

**Date:** 1905

**Place:** Washington

**Color:** Color **Condition:** VG

## **Description:**

Highly detailed GLO map of Wyoming, divided into townships and counties.

The map identifies US Surveyor General's Office, Land Offices, Indian Reservations, Military Reservations, Forest Reservations; Land District Boundaries, etc.