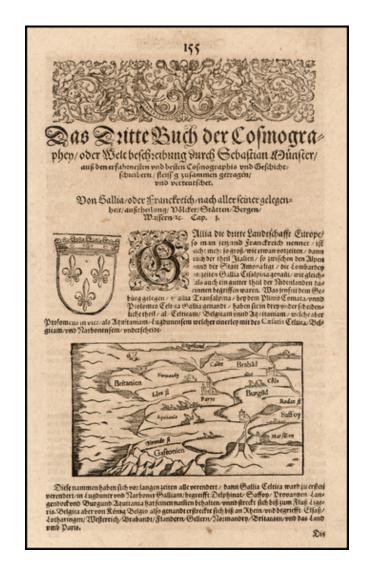

## von Gallia

**Stock#:** 20872 **Map Maker:** Munster

Date: 1579Place: BasleColor: Uncolored

**Condition:** VG

**Size:** 5 x 3 inches

**Price:** SOLD

## **Description:**

Interesting early map of France, using a stylized hill format which was popularized in maps of the 15th Century.

Munster's Cosmography was one of the most influential georgraphical works of the 16th Century. It was published in a number of editions over a half century and was continuously revised and updated to include new illustrations and updated information.