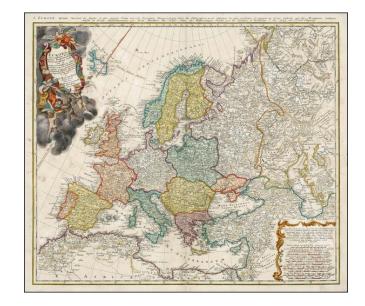

## Europa Secundum legitimas Projectionis Stereographicae... MDCCXXXIII

Stock#: 20863 Map Maker: Haas

**Date:** 1743

Place: Nuremberg
Color: Hand Colored

**Condition:** VG

**Size:** 21 x 18 inches

**Price:** SOLD

## **Description:**

Decorative map of Europe, based upon Haase's stereographic horizontal projection, which was featured in his book on cartographic methodology.

The map is hand colored by country, showing cities, towns, rivers, mtns, lakes, etc. Large decorative cartouche in full color.