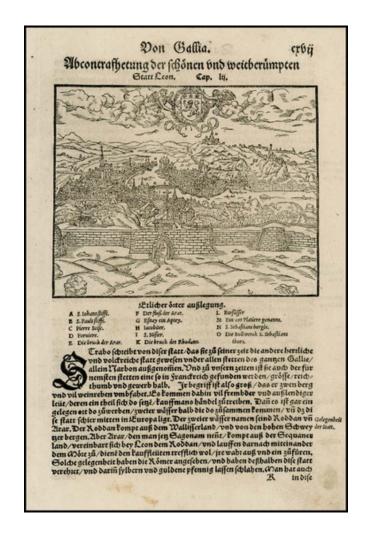

## **Description:**

Interesting view of Lyon

, on a  $9 \times 14$  inch sheet of text. Munster's Cosmography was one of the most influential georgraphical works of the 16th Century.

It was published in a number of editions over a half century and was continuously revised and updated to include new illustrations and updated information.