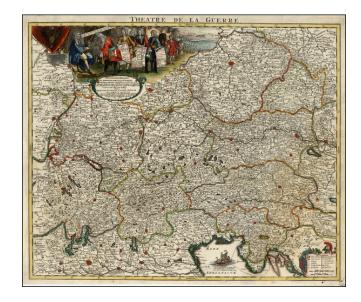

## **Description:**

Decorative map of the Theater of War in Europe, with an elaborate cartouche showing the Duke of Marlborough receiving various heads of state, bearing maps of the regions in conflict.

The map extends from Milan, Venice, Istria and Croatia in the south to Silesia, Bohemia, Nurnberg, Heidelberg, Maintz and Coblenz in the north, centered on the course of the Donau River.