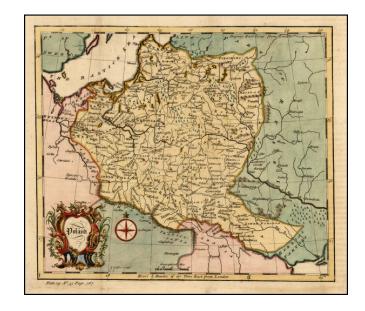

## **Description:**

Scarce map of the Poland, showing numerous geo-political subdivisions, including Courland, Samgotia, Warsovia, Great Poland, Polesi, Volhinia, Lit Poland, Red Russia, Upper Podolia, Lower Podolia, Ukraine, Graeat Poland, etc.

Shows towns, rivers, mountains, etc. A charming mid 18th Century English map with decorative title cartouche.