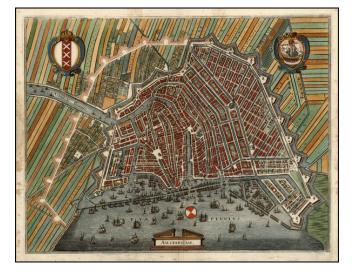

## **Description**:

Decorative view of Amsterdam, showing the fortified walls, windmills, buildings, and harbor, with over 100 ships at anchor, laong with barges on the Amstel.

Includes two decorative coats of arms.