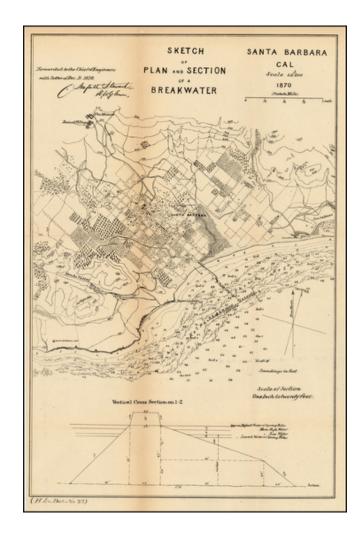

## **Description:**

Scarce early map of Santa Barbara, extending inland to the Ruined Village and Mission. Shows the Santa Barbara Lighthouse, town plan, topographical contour lines and other details. Includes a model elevation for the breakwater. One of the earliest obtainable plans of Santa Barbara.