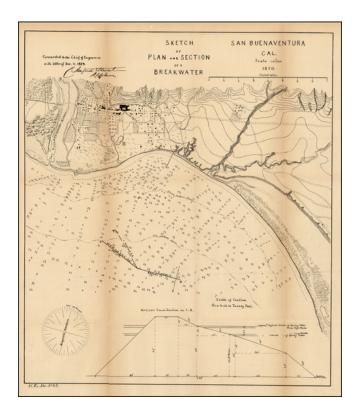

## Sketch of Plan and Section of a Breakwater San Buenaventura Cal. 1870...

| Stock#:           | 20835                  |
|-------------------|------------------------|
| Map Maker:        | U.S. Government Survey |
| Date:             | 1878                   |
|                   | 2070                   |
| Place:            | New York               |
| Color:            | Uncolored              |
| <b>Condition:</b> | VG                     |
| Size:             | 19 x 16 inches         |
| Price:            | SOLD                   |
|                   |                        |

## **Description:**

Scarce early map of Ventura, extending from the San Buenaventura River and the City of Ventura southward and showing the town, mountains several rivers and extensive soundings, with a model elevation for the breakwater.