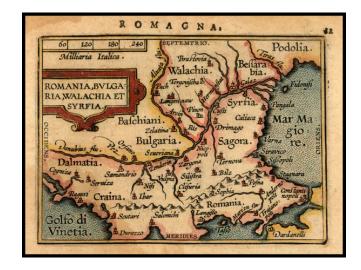

## Romania, Bulgaria, Walachia et Syrfia

**Stock#:** 20816

Map Maker: Ortelius / Vrients

**Date:** 1601 **Place:** Antwerp

**Color:** Hand Colored

**Condition:** VG

**Size:** 5 x 3.5 inches

**Price:** SOLD

## **Description:**

Nice full color example of Ortelius' miniature map of the Balkans, including Romania, Bulgaria, Dalmatia, Croatia, Bosina, Serbia and part of Turkey, from the first edition of Ortelius *Epitome* published by Giovanni Battista Vrients.