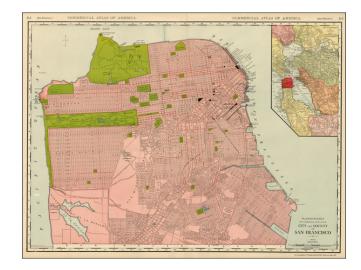

## Rand-McNally New Commercial Atlas Map of City and County of San Francisco

**Stock#:** 20811

Map Maker: Rand & McNally

Date: 1912Place: ChicagoColor: Condition: VG+

**Size:** 26 x 19 inches

**Price:** SOLD

## **Description:**

Large format highly detailed map of San Francisco, showing towns, wharfs, rail lines, street car lines, roads, buildings, etc. Large inset of SF Bay.

The best large format map of San Francisco to appear in an early 20th Century Commercial Atlas.