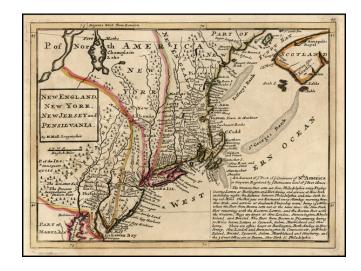

## New England, New York, New Jersey and Pensilvania

Stock#: 20799 Map Maker: Moll

Date: 1708 Place: London

**Color:** Hand Colored

**Condition:** VG

**Size:**  $10 \times 7$  inches

**Price:** SOLD

## **Description:**

Highly detailed regional map of the Northeastern United States, from Moll's Atlas Minor.

The map includes a very early and important depiction of the post roads in America, with a detailed explanation of the operating postal routes in America, the first American map to describe and depict mail service in the British Colonies in North America.