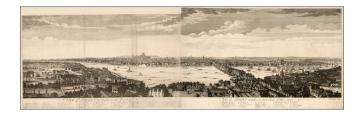

## A View of London as it was in 1647

**Stock#:** 20794

Map Maker: Benning / Boydell

Date: 1756 Place: London

Color:

**Condition:** VG-

**Size:** 38 x 12 inches

Price: SOLD

## **Description:**

Dectorative panoramic view of London in 1674, showing a detailed view of the City from across the Thames.

Includes a key locating 34 places. Includes a second title in French. While the condition is less than optimal, the view is quite scarce and historically very interesting. We were only able to locate one auction result for the map (Sotheby's L01326, September 20, 2001--881 GBP for a modern color example).

## **Detailed Condition:**

Loss of image in left sheet, but not affecting topographical image. Minor repaired tears and creases on the verso.