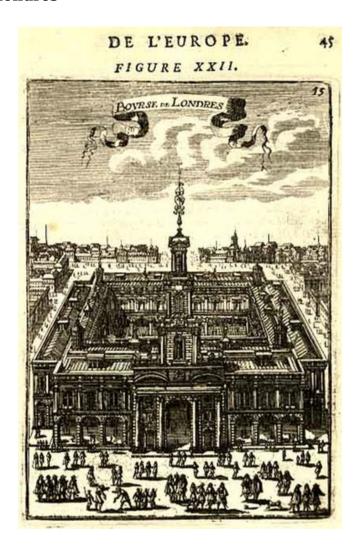

## **Bourse de Londres**

Stock#: 2078 Map Maker: Mallet

Date: 1683Place: ParisColor: Uncolored

**Condition:** VG+

**Size:** 6 x 4 inches

**Price:** SOLD

## **Description:**

Attractive birdseye view of one of the main parts of London. Mallet's multi-volume work is one of the most famous and comprehensive illustrated works of the 17th Century, which is prized for its excellent illustrations and strong engraving quality.