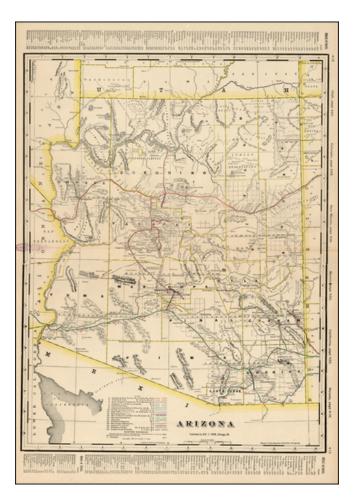

## Arizona

| Stock#:    | 20772              |
|------------|--------------------|
| Map Maker: | Cram               |
| Date:      | 1899               |
| Place:     | Chicago            |
| Color:     | Color              |
| Condition: | VG+                |
| Size:      | 22.5 x 16.5 inches |
|            |                    |

## **Description:**

Large and detailed map of the Arizona in outline color by county.

Issued in Cram's scarce *Standard American Railway Atlas*. Highly detailed map, showing railroads, stations, towns, mines, mountains, elevations, rivers, Government lands, Forts, Reserves, roads, Indian Reservations, etc. The best commercial atlas map of the period.