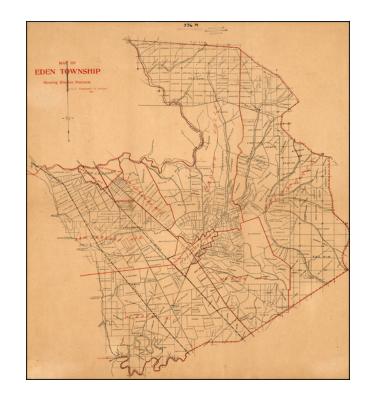

## Map of Eden Township Showing Election Precincts . . . 1896 [Alameda County, California]

**Stock#:** 20768

Map Maker:

Date: 1896
Place: Oakland?
Color: Uncolored

**Condition:** VG

**Size:** 17 x 15.5 inches

## **Description:**

Interesting map of Eden Township, in Alameda County, California, prepared by the George L. Nusbamer, the County Surveyor.

The map map is centered on Hayward and Castro Valley and shows the the names of the owners of virtually every parcel in the Township, along with the election precincts. This is the first California township map of this type we have encountered.