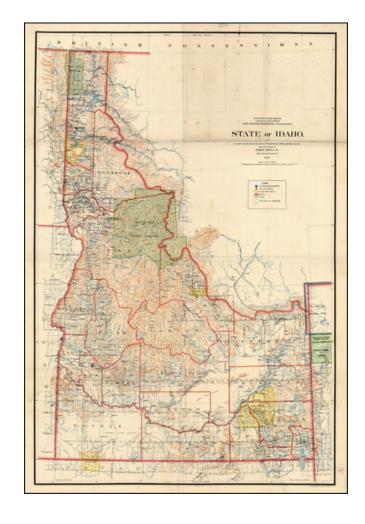

## **Description:**

Highly detailed wall map of Idaho, published by the General Land Office, under the supervision of Harry King.

The map locates the US Surveyor General's Office in Idaho, Land Offices, Indian Reservations, Military Reservations, Forest Reserves and other details. A remarkable large format map.