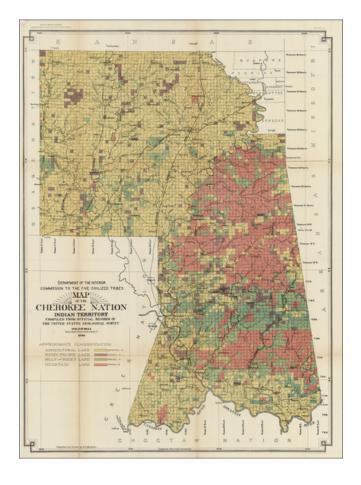

## **Description:**

Striking map of the Creek & Seminole Nation lands in Indian Territory, showing the land classifications prepared for the *Eighth Annual Report of the Commission To The Five Civilized Tribes*, published by the Department of the Interior.

The map depicts the various land classifications in the two nations, including Agricultural, Prairie, Hilly and Mountain Lands. The map also depicts towns, roads rivers, and other details. Detailed and decorative for the period.