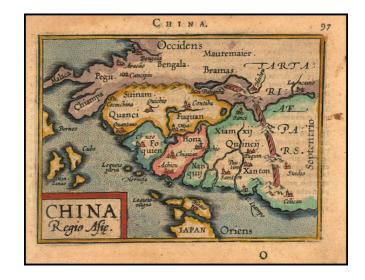

## China Regio Asie

**Stock#:** 20722

Map Maker: Ortelius / Vrients

Date: 1601
Place: Antwerp
Color: Hand Colored

**Condition:** VG

**Size:**  $5 \times 3.5$  inches

Price: SOLD

## **Description:**

Nice full color example of Ortelius' miniature map of China, from the first edition of Ortelius *Epitome* published by Giovanni Battista Vrients.

J.B. Vrients purchased the rights and plates for Ortelius' *Theatrum Orbis Terrarum* and *Epitome* at the beginning of the 17th Century and issued enlarged editions of each, adding a number of exceptional maps to each of these works. The Vrients editions of Ortelius' atlas are generally regarded as the most sought after by collectors.