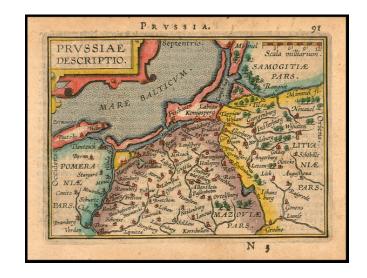

## **Prussiae Decriptio**

**Stock#:** 20721

Map Maker: Ortelius / Vrients

Date: 1601
Place: Antwerp
Color: Hand Colored

**Condition:** VG

**Size:**  $5 \times 3.5$  inches

Price: SOLD

## **Description:**

Nice full color example of Ortelius' miniature map of Prussia, Lithuania and part of Germany, from the first edition of Ortelius *Epitome* published by Giovanni Battista Vrients.

J.B. Vrients purchased the rights and plates for Ortelius' *Theatrum Orbis Terrarum* and *Epitome* at the beginning of the 17th Century and issued enlarged editions of each, adding a number of exceptional maps to each of these works. The Vrients editions of Ortelius' atlas are generally regarded as the most sought after by collectors.