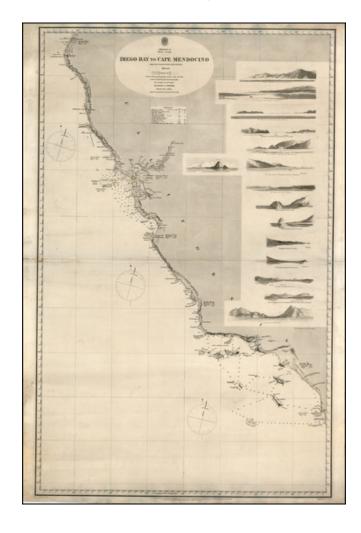

## Diego Bay To Cape Mendocino From The United States Coast Surveys 1855-1864

**Stock#:** 20682

Map Maker: British Admiralty

Date: 1876
Place: London
Color: Uncolored

**Condition:** VG

**Size:** 38 x 26 inches

## **Description:**

Scarce British Admiralty chart of the region between San Diego and Humbolt Bays, showing the coast of California in fine detail, including lighthouses, soundings, ports, etc.

The detail around Los Angeles and Santa Barbara is of particular note. Includes 14 profile views of the approaches to various harbors, including San Diego, Catalina, False (Mission) Bay, San Francisco, Arenas, Mendocino, etc.