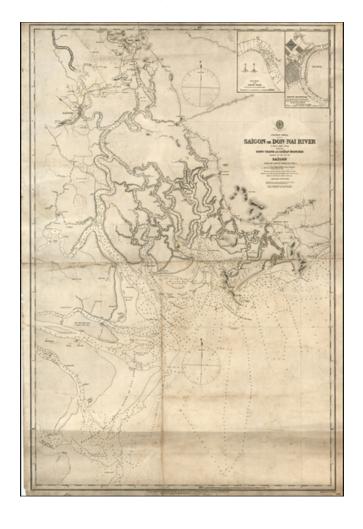

## Saigon or Don-Nai River or Phuoc-Bin-Giang with the Dong-Tranh and Loirap Branches Leading To The City of Saigon From the French Survey of 1861-4

**Stock#:** 20681

Map Maker: British Admiralty

Date: 1866
Place: London
Color: Uncolored

## **Description:**

Scarce British Admiralty chart showing the coastal and inland waterways around Saigon, based upon a French Survey of the region.

Extremely detailed, including soundings, lighthouses, etc. The first time we have ever seen this map.