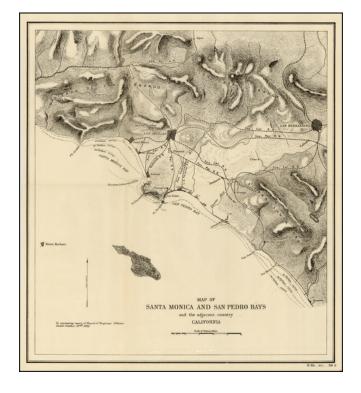

## Map of Santa Monica And San Pedro Bays and the adjacent country California

**Stock#:** 20632

Map Maker: U.S. Army Corps of

Topographical Engineer

**Date:** 1892

Place: Washington Color: Uncolored

**Condition:** VG

## **Description:**

Scarce map of the Los Angelese Basin, extending from Oceanside and San Bernardino to the Newhall area and the Santa Clara River, centered on Los Angeles.

Shows topographical details, railroads, towns, mountains, rivers, etc. Catalina also shown. Excellent early regional map.