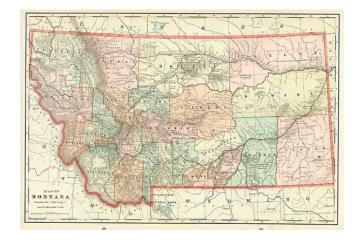

## Map of Montana...1902

Stock#: 2063 Map Maker: Cram

Date: 1902Place: ChicagoColor: Condition: VG+

**Size:** 20 x 14 inches

**Price:** SOLD

## **Description:**

Detailed map of the state, colored by Counties, showing forts, Indian Reservations, forts, Military Reserves, mines, forests, towns, railroads, railroad stations, post offices, rivers, forts and other places of interest. Not all counties are present. Once of the best maps of Montana of the period.