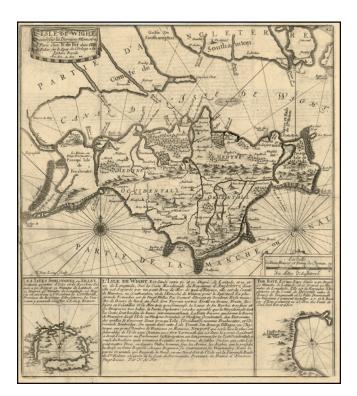

## **Description:**

Detailed map of the Isle of Wight and contiguous coastline, from Portsmouth and Southampton to Swynghills and Havre de Rey (Kings Harbor). Shows a very detailed treatment of the island, both coastal and interior, with rhumb lines. Inset of Tor Bay and Scilly Isles.