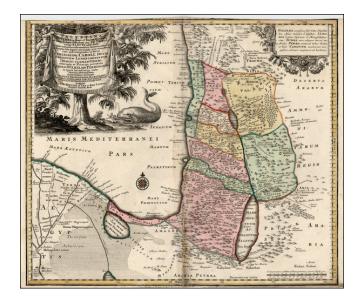

## Palaestina seu Terra a Mose et Iosua occupata et inter Iudeaeos distributa XII Tribus vulgo Sanct adpellata . . .

| Stock#:    | 20599   |
|------------|---------|
| Map Maker: | Seutter |

Date:1745Place:AugsburgColor:Hand ColoredCondition:VG-Size:23 x 19 inches

## **Description:**

Scarce map of the Holy Land, with a large elaborate allegorical cartouche, including Jonah and whale.

The Holy Land is divided into the regions of the 12 Tribes and notes towns, roads, mountains, rivers, etc, based upon Biblical teachings. The first time we have ever seen this map. No auction records or dealer catalogue records could be located.