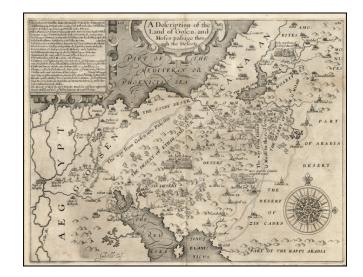

## A Description of the Land of Gosen, and Moses passage though the Deserts

Stock#: 20590 Map Maker: Hole

Date: 1614
Place: London
Color: Uncolored

**Condition:** VG

**Size:** 14 x 11 inches

**Price:** SOLD

## **Description:**

Detailed map illustrating Moses exodus from Egypt as the leader of the Israelites. Shows the crossing of the Red Sea and wandering in the desert for more than 40 years, illustrated by 42 numbered campsites, until they reach the Plains of Moab. One of the few maps to show the Exodus using English nomenclature and annotations.