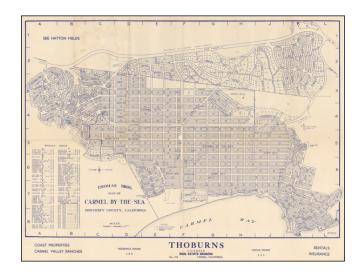

## Thomas Bros. Map of Carmel-By-Sea Monterey County, California

**Stock#:** 20583

Map Maker: Thomas Brothers

Date: 1920 circa
Place: Los Angeles
Color: Uncolored

**Condition:** VG

**Size:** 22 x 17 inches

## **Description:**

Rare early plan of the City of Carmel California, listing all of the streets, lot numbers and details of the town, golf courses and other points of interest. A number of early subdivisions are noted, along with land development companies.