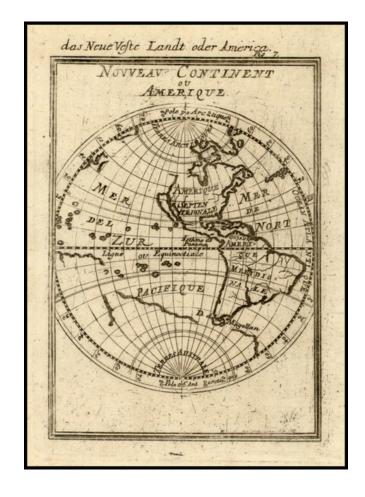

## Nouveau Continent ou Amerique

Stock#: 20574 Map Maker: Mallet

Date: 1686
Place: Frankfurt
Color: Uncolored

**Condition:** VG

**Size:** 6 x 4 inches

Price: SOLD

## **Description:**

A textbook of late 17th Century Cartography. California is an Island. The NW Coast of America is unknown. The Great Lakes are incomplete and only starting to form. The Gulf Coast extends too far west. South America is still too wide. An unknown Southern Continent is shown, along with a very incomplete Australian Coastline.