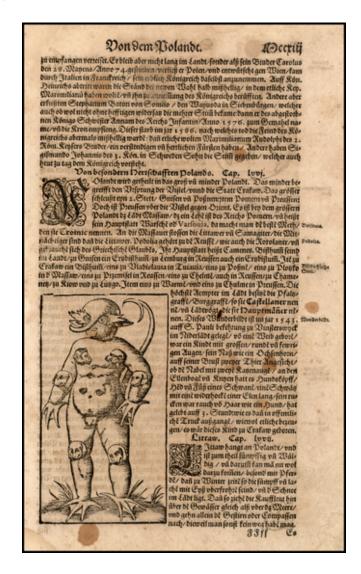

## [Anthropomorph--Dog Heads in Torso]

Stock#: 20560 Map Maker: Munster

**Date:** 1579 **Place:** Basle

Color: Hand Colored

**Condition:** 

**Size:** 6 x 3 inches

**Price:** SOLD

## **Description:**

Fascinating engraving depicting a humanlike curiosity, based upon early myth, misconception and the odd fantastic early travel account.

From the 1579 German edition of Munster's Cosmography one of the most influential georgaphical works of the 16th Century.