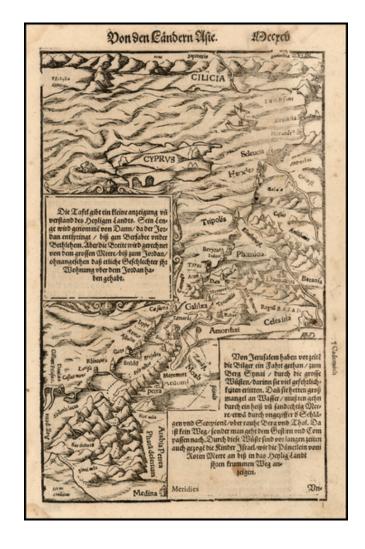

## [Cyprus, Holy Land, Red Sea, Medina]

Stock#: 20558 Map Maker: Munster

Date: 1578
Place: Basle
Color: Uncolored

**Condition:** VG

**Size:**  $10.5 \times 6.5$  inches

**Price:** SOLD

## **Description:**

Detailed map of the region from Cyprus and Cilicia to Mount Sinai and Medina, centered on the Red Sea, Holy Land, Phoenicia and Galilaea, from Munster's Cosmography.

A very detailed map of the region, showing towns, mountains, rivers, etc. plus sailing vessels and other embellishments. Munster's Cosmography was one of the most influential georgraphical works of the 16th Century. It was published in a number of editions over a half century and was continuously revised and updated to include new illustrations and updated information.