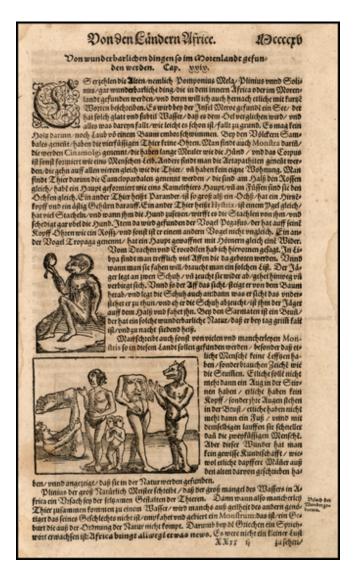

#### **Description:**

Fascinating engraving depicting a number of the most famous humanlike curiosities of Asia, based upon early myth, misconception and the odd fantastic early travel account.

From the 1579 German edition of Munster's Cosmography one of the most influential georgaphical works of the 16th Century.