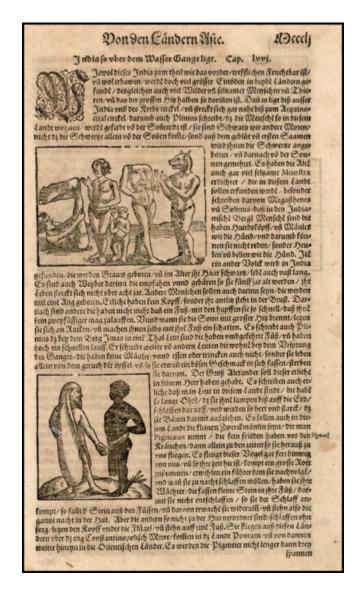

## [Anthropomorphs--Cyclops, Doghead, Head In Torso, Monoped & Two Headed Child]

Stock#: 20556 Map Maker: Munster

**Date:** 1579 **Place:** Basle

Color: Hand Colored

**Condition:** 

**Size:** 4 x 3 inches

**Price:** SOLD

## **Description:**

Fascinating engraving depicting a number of the most famous humanlike curiosities of Asia, based upon early myth, misconception and the odd fantastic early travel account.

From the 1579 German edition of Munster's Cosmography one of the most influential georgaphical works of the 16th Century.