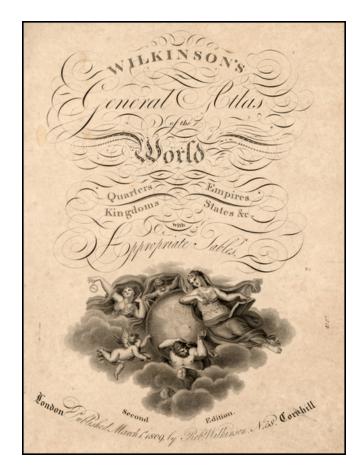

## Wilkinson's General Atlas of the World -- Quarters, Empires, Kingdoms, States &c. with Appropriate Tables

| Stock#:           | 20554          |
|-------------------|----------------|
| Map Maker:        | Wilkinson      |
| Date:             | 1809           |
| Place:            | London         |
| Color:            | Uncolored      |
| <b>Condition:</b> | VG             |
| Size:             | 14 x 10 inches |
|                   |                |

## **Description:**

Decorative title page for Wilkinson's Atlas, including an allegorical vignette showing Atlas holding the globe aloft with two female characters and 2 cherubs. The globe is oriented to show the Americas, centered on Florida and the Caribbean.