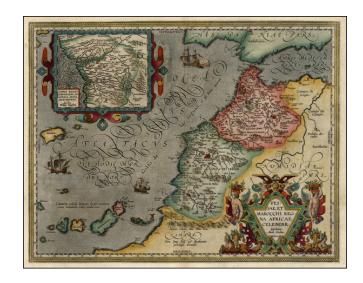

## Fessae, et Marocchi Regna Africae Celeberr. describebat Abrah. Ortelius. 1595 [with large inset of West Africa]

**Stock#:** 20545 **Map Maker:** Ortelius

Date: 1587
Place: Antwerp
Color: Hand Colored

## **Description:**

Striking full color example of Ortelius' map of the Kingdoms of Fez and Morocco, from Ortelius' *Theatrum Orbis Terrarum*, the first modern atlas of the world.

The map includes a large cartouche, sailing ships, sea monsters and a large inset of West Africa.