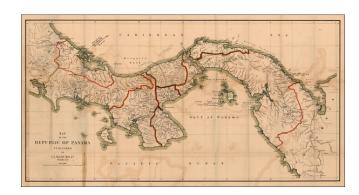

## Map of the Republic of Panama Published by I.L. Maduro Jr. Panama R.P.

**Stock#:** 20542 **Map Maker:** Maduro

**Date:** 1912 circa **Place:** Panama, R.P.

**Color:** Color **Condition:** VG

**Size:**  $40 \times 20.5$  inches

## **Description:**

Highly detailed large format map of Panama, published in Panama City.

Includes some interesting annotations, including the location of the Scotish Settlement in 1698 in a contemporary hand.