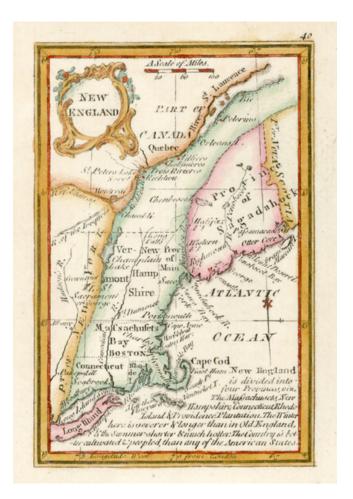

## **New England**

| Stock#:            | 20540              |
|--------------------|--------------------|
| Map Maker:         | Gibson             |
| Date:<br>Place:    | 1758<br>London     |
| Color:             | Hand Colored       |
| <b>Condition</b> : | VG+                |
| Size:              | $4 \ge 2.5$ inches |
|                    |                    |

## **Description**:

**Price:** 

Rare miniature map New England, from the rare first edition of Gibson's Atlas Minimus.

The map extends from the St. Lawrence and Province of Sagadahock to Long Isand and the Hudson River, centered on the Province of Main. This earlier edition can be distinguished from the second edition by the lack of a reference to Vermont. Nice detail in Massachusetts Bay Colony and New Hampshire. Annotation describes the conditions of the region. Connecticut and Rhode Island are also noted.