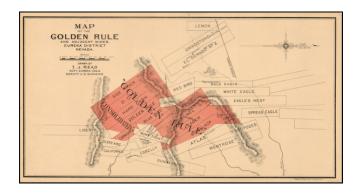

# Map of the Golden Rule and Adjcent Mines. Eureka District Nevada . . .

| Stock#:    | 20539 |
|------------|-------|
| Map Maker: | Read  |

Date:1890 circaPlace:New YorkColor:ColorCondition:VG+Size:15 x 8 inches

### **Description:**

Scarce map of the Golden Rule Mine, located in the Eureka Mining District, one of the most active mining regions of the period. The map was prepared by T.J. Read, who was working both in the private trade and as deputy surveyor for the United States.