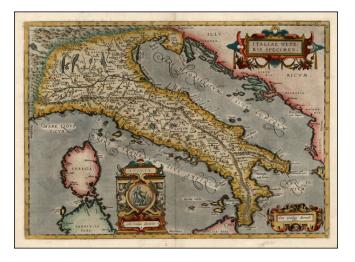

## Barry Lawrence Ruderman Antique Maps Inc.

7407 La Jolla Boulevard La Jolla, CA 92037

www.raremaps.com

(858) 551-8500 blr@raremaps.com

**Italiae Veteris Specimen** 

| Stock#:<br>Map Maker: | 20500<br>Ortelius |
|-----------------------|-------------------|
| Date:                 | 1587              |
| Place:                | Antwerp           |
| Color:                | Hand Colored      |
| <b>Condition:</b>     | VG+               |
| Size:                 | 19 x 14 inches    |
| Price:                | SOLD              |

## **Description:**

Full color example of Ortelius' map of Italy which appeared in Ortelius's Paregon, beginning in 1584.

The map is based upon Gastaldi's map of Italy, supplemented with classical sources.