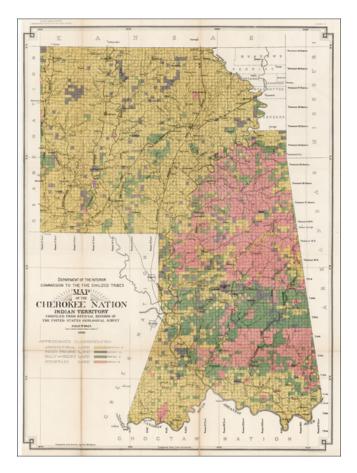

## **Description**:

Striking map of the Cherokee Nation lands in Indian Territory, showing the land classifications prepared for the *Eighth Annual Report of the Commission To The Five Civilized Tribes*, published by the Department of the Interior.

The map depicts the various land classifications in the Cherokee Nation, including Agricultural, Prairie, Hilly and Mountain Lands. Te map also depicts towns, roads rivers, and other details. Detailed and decorative for the period.