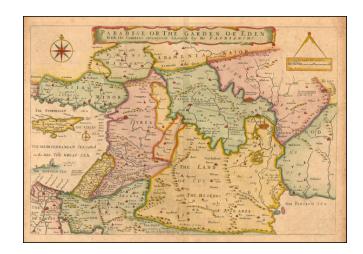

## Paradise or the Garden of Eden With the Countries circumjacent Inhabited by the Patriarchs [shows Cyprus]

**Stock#:** 20470 **Map Maker:** Moxon

Date: 1660 Place: London

**Color:** Hand Colored

**Condition:** VG

## **Description:**

Detailed map of the region around the Paradise and Garden of Eden, extending from Cyprus to the Persian Sea, centered on the Tower of Babel and Nineva.

Many early towns and bibilical place names are depicted.