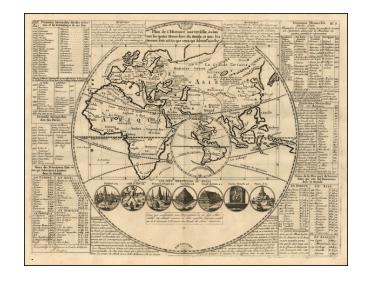

## **Description:**

Decorative map of the Eastern Hemisphere, with an inset of the Western Hemisphere, incluiding California as an Island. Includes 7 medallions illustrating the 7 wonders of the world.

A finely engraved map from Chatelain's monumental 7 volume *Atlas Historique*, one of the most famous and prolific works of the early 18th Century.