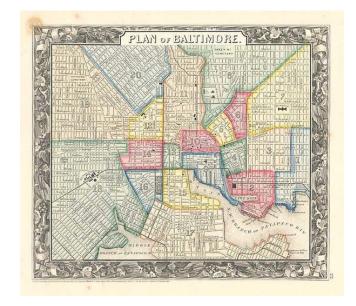

## **Plan of Baltimore**

Stock#: 2041 Map Maker: Mitchell Jr.

**Date:** 1860

Place: Philadelphia Color: Hand Colored

**Condition:** VG+

**Size:** 12 x 11 inches

**Price:** SOLD

## **Description:**

True first edition of Mithcell's detailed plan of the city, colored by wards and showing streets, docks, train lines and stations, public buildings, shipyards, wharves, and a host of other details. SA Mitchell Jr. acquired his father's former business from DeSilver in 1860 and relaunched a very successful atlas publishing business which survived another 20+ years, before licensing and selling off much of his inventory and rights.