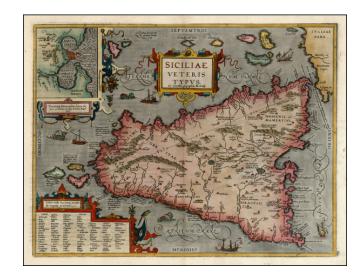

## **Description:**

NIce old color example of Ortelius' map of Sicily. Includes an inset map of Syracuse and a list of the towns in the lower left. Sea monsters and ships are depicting in the seas.

Ortelius based this map on Gastaldi's 1545 map of Sicily. From the 1587edition of Ortelius' *Theatrum Orbis Terrarum*, the first modern atlas of the world.