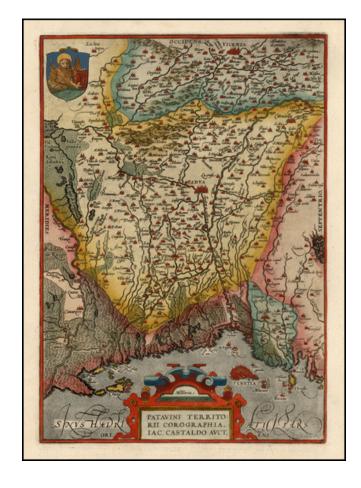

## Patavini Territorii Corographia Iac. Castaldo Auct.

**Stock#:** 20389 **Map Maker:** Ortelius

Date: 1587
Place: Antwerp
Color: Hand Colored

**Condition:** VG+

**Size:** 9 x 12.5 inches

Price: SOLD

## **Description:**

Nice full color example of Ortelius' map of the region centered on Venice, Paduo and Vicenza, from the 1587 French edition of his *Theatrum Orbis Terrarum*, the first modern atlas of the world. Sailing ship and sea monster.