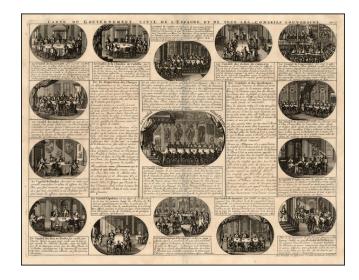

## **Description:**

Interesting set of engravings and text, showing the Spanish consuls to various parts of the world.

Chatelain's *Atlas Historique*, a 7 volume work which was one of the most popular works on the world at the time and one of the most decorative.