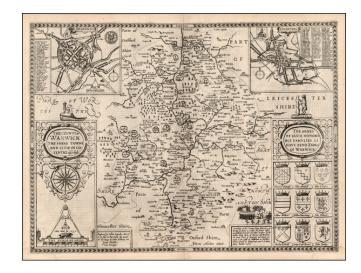

## The Counti of Warwick The Shire Towne And Citie Of Coventre described [Latin Edition!]

**Stock#:** 20380 **Map Maker:** Speed

Date: 1616
Place: London
Color: Uncolored

**Condition:** VG

**Size:** 20 x 14.75 inches

## **Description:**

Striking map of Warwick, with with inset plans of Coventry and Warwick, from the rare Latin edition of Speed's early atlas of Great Britain.

Engraved by Jodocus Hondius. From Speed's *The Theatre of the Empire of Great Britaine*, the Latin edition is arguably the rarest of all editions, being produced for the overseas market. Thomas Chubb states in his book, "The Latin edition of Speed's atlas of great Britain and Ireland is extremely rare, it was not until 1918 that the British Museum obtained a copy."